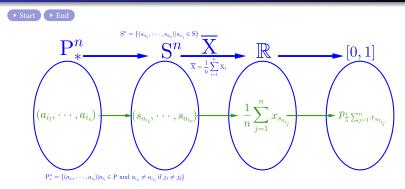

비복원추출한 표본의 표본평균의 평균과 분산과 표준편차

(Mean and Variance and and Standard Deviation of Sample Mean of Samples without Replacement)

 $\mathbf{P}^n_* = \{(a_{i_1}, \cdots, a_{i_n}) | a_{i_j} \in \mathbf{P} \text{ and } a_{i_{j_1}} \neq a_{i_{j_2}} \text{ if } j_1 \neq j_2 \}$ 

 $\mathbf{P}^n_* = \{(a_{i_1}, \cdots, a_{i_n}) | a_{i_j} \in \mathbf{P} \text{ and } a_{i_{j_1}} \neq a_{i_{j_2}} \text{ if } j_1 \neq j_2 \}$ 