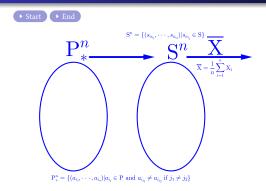

비복원추출한 표본의 표본평균의 평균과 분산과 표준편차

(Mean and Variance and and Standard Deviation of Sample Mean of Samples without Replacement)

 $\mathbf{P}^n_* = \{(a_{i_1}, \cdots, a_{i_n}) | a_{i_j} \in \mathbf{P} \text{ and } a_{i_{j_1}} \neq a_{i_{j_2}} \text{ if } j_1 \neq j_2 \}$ 

 $\mathbf{P}^n_* = \{(a_{i_1}, \cdots, a_{i_n}) | a_{i_j} \in \mathbf{P} \text{ and } a_{i_{j_1}} \neq a_{i_{j_2}} \text{ if } j_1 \neq j_2 \}$ 