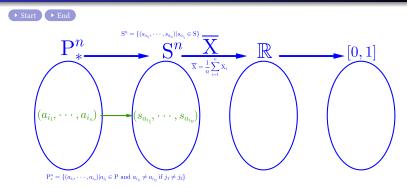

비복원추출한 표본의 표본평균의 평균과 분산과 표준편차

(Mean and Variance and and Standard Deviation of Sample Mean of Samples without Replacement)

 $\mathbf{P}^n_* = \{(a_{i_1}, \cdots, a_{i_n}) | a_{i_j} \in \mathbf{P} \text{ and } a_{i_{j_1}} \neq a_{i_{j_2}} \text{ if } j_1 \neq j_2 \}$ 

 $\mathbf{P}^n_* = \{(a_{i_1}, \cdots, a_{i_n}) | a_{i_j} \in \mathbf{P} \text{ and } a_{i_{j_1}} \neq a_{i_{j_2}} \text{ if } j_1 \neq j_2 \}$ 