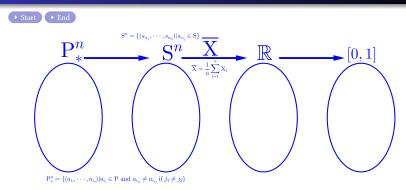

비복원추출한 표본의 표본평균의 평균과 분산과 표준편차

(Mean and Variance and and Standard Deviation of Sample Mean of Samples without Replacement)

 $\mathbf{P}^n_* = \{(a_{i_1}, \cdots, a_{i_n}) | a_{i_j} \in \mathbf{P} \text{ and } a_{i_{j_1}} \neq a_{i_{j_2}} \text{ if } j_1 \neq j_2 \}$ 

 $\mathbf{P}^n_* = \{(a_{i_1}, \cdots, a_{i_n}) | a_{i_j} \in \mathbf{P} \text{ and } a_{i_{j_1}} \neq a_{i_{j_2}} \text{ if } j_1 \neq j_2 \}$ 