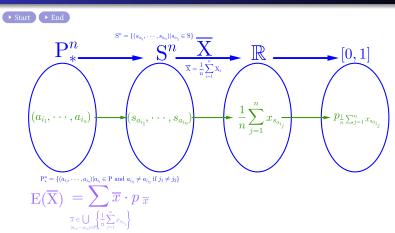

비복원추출한 표본의 표본평균의 평균과 분산과 표준편차

(Mean and Variance and and Standard Deviation of Sample Mean of Samples without Replacement)

 $\mathbf{P}^n_* = \{(a_{i_1}, \cdots, a_{i_n}) | a_{i_j} \in \mathbf{P} \text{ and } a_{i_{j_1}} \neq a_{i_{j_2}} \text{ if } j_1 \neq j_2 \}$ 

 $\mathbf{P}^n_* = \{(a_{i_1}, \cdots, a_{i_n}) | a_{i_j} \in \mathbf{P} \text{ and } a_{i_{j_1}} \neq a_{i_{j_2}} \text{ if } j_1 \neq j_2 \}$ 