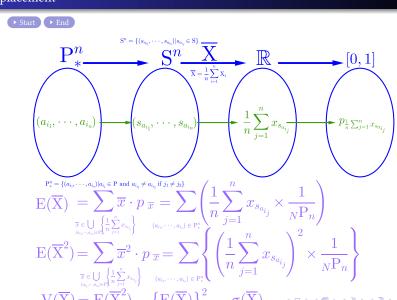

비복원추출한 표본의 표본평균의 평균과 분산과 표준편차

(Mean and Variance and and Standard Deviation of Sample Mean of Samples without Replacement)

 $\mathbf{P}^n_* = \{(a_{i_1}, \cdots, a_{i_n}) | a_{i_j} \in \mathbf{P} \text{ and } a_{i_{j_1}} \neq a_{i_{j_2}} \text{ if } j_1 \neq j_2 \}$ 

 $\mathbf{P}^n_* = \{(a_{i_1}, \cdots, a_{i_n}) | a_{i_j} \in \mathbf{P} \text{ and } a_{i_{j_1}} \neq a_{i_{j_2}} \text{ if } j_1 \neq j_2 \}$ 