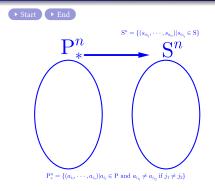

비복원추출한 표본의 표본평균의 평균과 분산과 표준편차

(Mean and Variance and and Standard Deviation of Sample Mean of Samples without Replacement)

 $\mathbf{P}^n_* = \{(a_{i_1}, \cdots, a_{i_n}) | a_{i_j} \in \mathbf{P} \text{ and } a_{i_{j_1}} \neq a_{i_{j_2}} \text{ if } j_1 \neq j_2 \}$ 

 $\mathbf{P}^n_* = \{(a_{i_1}, \cdots, a_{i_n}) | a_{i_j} \in \mathbf{P} \text{ and } a_{i_{j_1}} \neq a_{i_{j_2}} \text{ if } j_1 \neq j_2 \}$ 