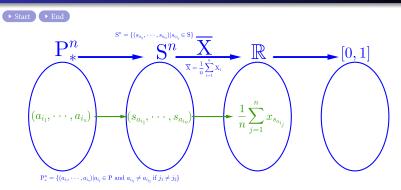

비복원추출한 표본의 표본평균의 평균과 분산과 표준편차

(Mean and Variance and and Standard Deviation of Sample Mean of Samples without Replacement)

 $\mathbf{P}^n_* = \{(a_{i_1}, \cdots, a_{i_n}) | a_{i_j} \in \mathbf{P} \text{ and } a_{i_{j_1}} \neq a_{i_{j_2}} \text{ if } j_1 \neq j_2 \}$ 

 $\mathbf{P}^n_* = \{(a_{i_1}, \cdots, a_{i_n}) | a_{i_j} \in \mathbf{P} \text{ and } a_{i_{j_1}} \neq a_{i_{j_2}} \text{ if } j_1 \neq j_2 \}$ 