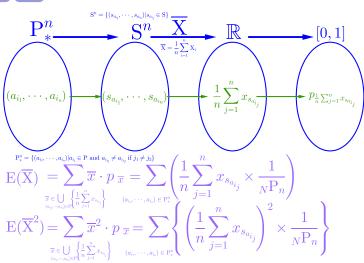

비복원추출한 표본의 표본평균의 평균과 분산과 표준편차

(Mean and Variance and and Standard Deviation of Sample Mean of Samples without Replacement)

 $\mathbf{P}^n_* = \{(a_{i_1}, \cdots, a_{i_n}) | a_{i_j} \in \mathbf{P} \text{ and } a_{i_{j_1}} \neq a_{i_{j_2}} \text{ if } j_1 \neq j_2 \}$ 

 $\mathbf{P}^n_* = \{(a_{i_1}, \cdots, a_{i_n}) | a_{i_j} \in \mathbf{P} \text{ and } a_{i_{j_1}} \neq a_{i_{j_2}} \text{ if } j_1 \neq j_2 \}$ 