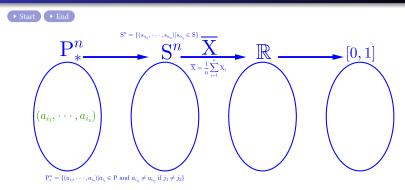

비복원추출한 표본의 표본평균의 평균과 분산과 표준편차

(Mean and Variance and and Standard Deviation of Sample Mean of Samples without Replacement)

 $\mathbf{P}^n_* = \{(a_{i_1}, \cdots, a_{i_n}) | a_{i_j} \in \mathbf{P} \text{ and } a_{i_{j_1}} \neq a_{i_{j_2}} \text{ if } j_1 \neq j_2 \}$ 

 $\mathbf{P}^n_* = \{(a_{i_1}, \cdots, a_{i_n}) | a_{i_j} \in \mathbf{P} \text{ and } a_{i_{j_1}} \neq a_{i_{j_2}} \text{ if } j_1 \neq j_2 \}$ 