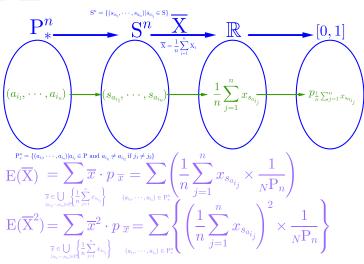

비복원추출한 표본의 표본평균의 평균과 분산과 표준편차

(Mean and Variance and and Standard Deviation of Sample Mean of Samples without Replacement)

 $\mathbf{P}^n_* = \{(a_{i_1}, \cdots, a_{i_n}) | a_{i_j} \in \mathbf{P} \text{ and } a_{i_{j_1}} \neq a_{i_{j_2}} \text{ if } j_1 \neq j_2 \}$ 

 $\mathbf{P}^n_* = \{(a_{i_1}, \cdots, a_{i_n}) | a_{i_j} \in \mathbf{P} \text{ and } a_{i_{j_1}} \neq a_{i_{j_2}} \text{ if } j_1 \neq j_2 \}$ 