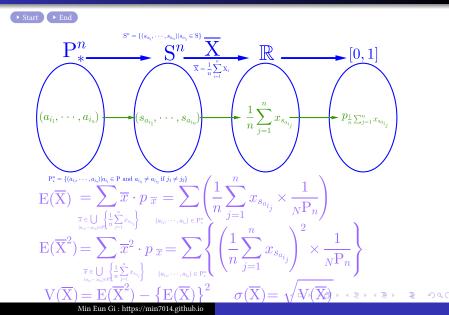

비복원추출한 표본의 표본평균의 평균과 분산과 표준편차

(Mean and Variance and and Standard Deviation of Sample Mean of Samples without Replacement)

 $\mathbf{P}^n_* = \{(a_{i_1}, \cdots, a_{i_n}) | a_{i_j} \in \mathbf{P} \text{ and } a_{i_{j_1}} \neq a_{i_{j_2}} \text{ if } j_1 \neq j_2 \}$ 

 $\mathbf{P}^n_* = \{(a_{i_1}, \cdots, a_{i_n}) | a_{i_j} \in \mathbf{P} \text{ and } a_{i_{j_1}} \neq a_{i_{j_2}} \text{ if } j_1 \neq j_2 \}$ 

## Replacement

Min Eun Gi : https://min7014.github.io