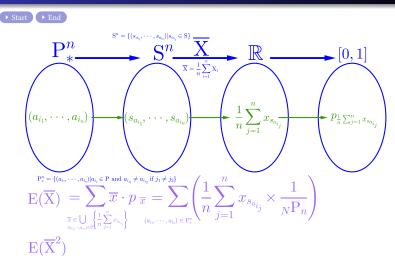

비복원추출한 표본의 표본평균의 평균과 분산과 표준편차

(Mean and Variance and and Standard Deviation of Sample Mean of Samples without Replacement)

 $\mathbf{P}^n_* = \{(a_{i_1}, \cdots, a_{i_n}) | a_{i_j} \in \mathbf{P} \text{ and } a_{i_{j_1}} \neq a_{i_{j_2}} \text{ if } j_1 \neq j_2 \}$ 

 $\mathbf{P}^n_* = \{(a_{i_1}, \cdots, a_{i_n}) | a_{i_j} \in \mathbf{P} \text{ and } a_{i_{j_1}} \neq a_{i_{j_2}} \text{ if } j_1 \neq j_2 \}$ 