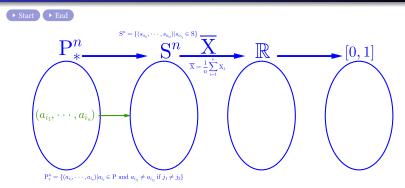

비복원추출한 표본의 표본평균의 평균과 분산과 표준편차

(Mean and Variance and and Standard Deviation of Sample Mean of Samples without Replacement)

 $\mathbf{P}^n_* = \{(a_{i_1}, \cdots, a_{i_n}) | a_{i_j} \in \mathbf{P} \text{ and } a_{i_{j_1}} \neq a_{i_{j_2}} \text{ if } j_1 \neq j_2 \}$ 

 $\mathbf{P}^n_* = \{(a_{i_1}, \cdots, a_{i_n}) | a_{i_j} \in \mathbf{P} \text{ and } a_{i_{j_1}} \neq a_{i_{j_2}} \text{ if } j_1 \neq j_2 \}$ 