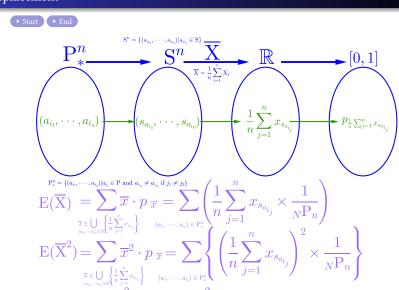

비복원추출한 표본의 표본평균의 평균과 분산과 표준편차

(Mean and Variance and and Standard Deviation of Sample Mean of Samples without Replacement)

 $\mathbf{P}^n_* = \{(a_{i_1}, \cdots, a_{i_n}) | a_{i_j} \in \mathbf{P} \text{ and } a_{i_{j_1}} \neq a_{i_{j_2}} \text{ if } j_1 \neq j_2 \}$ 

 $\mathbf{P}^n_* = \{(a_{i_1}, \cdots, a_{i_n}) | a_{i_j} \in \mathbf{P} \text{ and } a_{i_{j_1}} \neq a_{i_{j_2}} \text{ if } j_1 \neq j_2 \}$ 