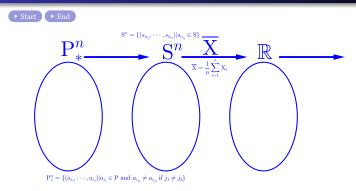

비복원추출한 표본의 표본평균의 평균과 분산과 표준편차

(Mean and Variance and and Standard Deviation of Sample Mean of Samples without Replacement)

 $\mathbf{P}^n_* = \{(a_{i_1}, \cdots, a_{i_n}) | a_{i_j} \in \mathbf{P} \text{ and } a_{i_{j_1}} \neq a_{i_{j_2}} \text{ if } j_1 \neq j_2 \}$ 

 $\mathbf{P}^n_* = \{(a_{i_1}, \cdots, a_{i_n}) | a_{i_j} \in \mathbf{P} \text{ and } a_{i_{j_1}} \neq a_{i_{j_2}} \text{ if } j_1 \neq j_2 \}$ 