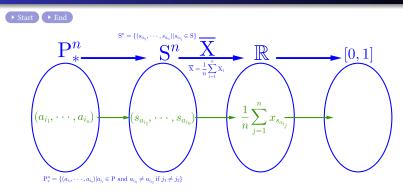

비복원추출한 표본의 표본평균의 평균과 분산과 표준편차

(Mean and Variance and and Standard Deviation of Sample Mean of Samples without Replacement)

 $\mathbf{P}^n_* = \{(a_{i_1}, \cdots, a_{i_n}) | a_{i_j} \in \mathbf{P} \text{ and } a_{i_{j_1}} \neq a_{i_{j_2}} \text{ if } j_1 \neq j_2 \}$ 

 $\mathbf{P}^n_* = \{(a_{i_1}, \cdots, a_{i_n}) | a_{i_j} \in \mathbf{P} \text{ and } a_{i_{j_1}} \neq a_{i_{j_2}} \text{ if } j_1 \neq j_2 \}$ 