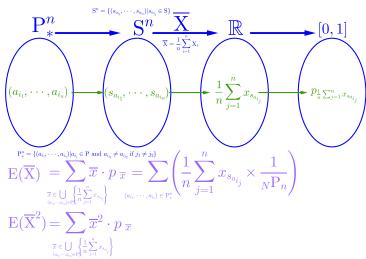

비복원추출한 표본의 표본평균의 평균과 분산과 표준편차

(Mean and Variance and and Standard Deviation of Sample Mean of Samples without Replacement)

 $\mathbf{P}^n_* = \{(a_{i_1}, \cdots, a_{i_n}) | a_{i_j} \in \mathbf{P} \text{ and } a_{i_{j_1}} \neq a_{i_{j_2}} \text{ if } j_1 \neq j_2 \}$ 

 $\mathbf{P}^n_* = \{(a_{i_1}, \cdots, a_{i_n}) | a_{i_j} \in \mathbf{P} \text{ and } a_{i_{j_1}} \neq a_{i_{j_2}} \text{ if } j_1 \neq j_2 \}$ 