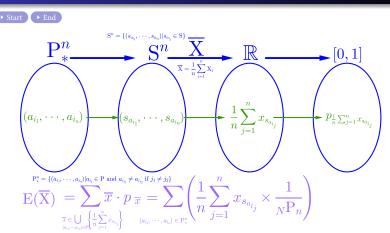

비복원추출한 표본의 표본평균의 평균과 분산과 표준편차

(Mean and Variance and and Standard Deviation of Sample Mean of Samples without Replacement)

 $\mathbf{P}^n_* = \{(a_{i_1}, \cdots, a_{i_n}) | a_{i_j} \in \mathbf{P} \text{ and } a_{i_{j_1}} \neq a_{i_{j_2}} \text{ if } j_1 \neq j_2 \}$ 

 $\mathbf{P}^n_* = \{(a_{i_1}, \cdots, a_{i_n}) | a_{i_j} \in \mathbf{P} \text{ and } a_{i_{j_1}} \neq a_{i_{j_2}} \text{ if } j_1 \neq j_2 \}$ 