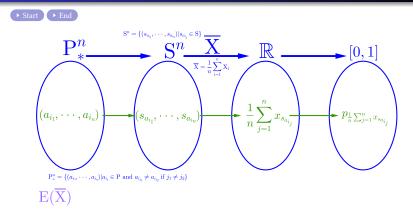

비복원추출한 표본의 표본평균의 평균과 분산과 표준편차

(Mean and Variance and and Standard Deviation of Sample Mean of Samples without Replacement)

 $\mathbf{P}^n_* = \{(a_{i_1}, \cdots, a_{i_n}) | a_{i_j} \in \mathbf{P} \text{ and } a_{i_{j_1}} \neq a_{i_{j_2}} \text{ if } j_1 \neq j_2 \}$ 

 $\mathbf{P}^n_* = \{(a_{i_1}, \cdots, a_{i_n}) | a_{i_j} \in \mathbf{P} \text{ and } a_{i_{j_1}} \neq a_{i_{j_2}} \text{ if } j_1 \neq j_2 \}$ 