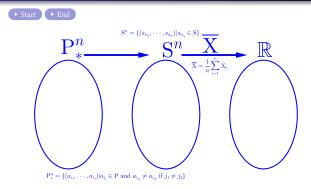

비복원추출한 표본의 표본평균의 평균과 분산과 표준편차

(Mean and Variance and and Standard Deviation of Sample Mean of Samples without Replacement)

 $\mathbf{P}^n_* = \{(a_{i_1}, \cdots, a_{i_n}) | a_{i_j} \in \mathbf{P} \text{ and } a_{i_{j_1}} \neq a_{i_{j_2}} \text{ if } j_1 \neq j_2 \}$ 

 $\mathbf{P}^n_* = \{(a_{i_1}, \cdots, a_{i_n}) | a_{i_j} \in \mathbf{P} \text{ and } a_{i_{j_1}} \neq a_{i_{j_2}} \text{ if } j_1 \neq j_2 \}$ 