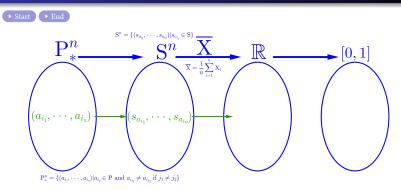

비복원추출한 표본의 표본평균의 평균과 분산과 표준편차

(Mean and Variance and and Standard Deviation of Sample Mean of Samples without Replacement)

 $\mathbf{P}^n_* = \{(a_{i_1}, \cdots, a_{i_n}) | a_{i_j} \in \mathbf{P} \text{ and } a_{i_{j_1}} \neq a_{i_{j_2}} \text{ if } j_1 \neq j_2 \}$ 

 $\mathbf{P}^n_* = \{(a_{i_1}, \cdots, a_{i_n}) | a_{i_j} \in \mathbf{P} \text{ and } a_{i_{j_1}} \neq a_{i_{j_2}} \text{ if } j_1 \neq j_2 \}$ 