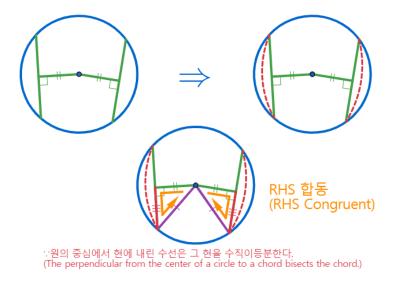

## 한 원에서 중심으로부터 같은 거리에 있는 두 현의 길이는 같다.

(The lengths of two chords at the same distance from the center in a circle are the same.)

Min Eun Gi : https://min7014.github.io

The lengths of two chords at the same distance from the center in a circle are the same.