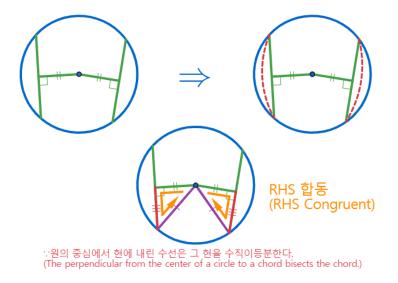

## 한 원에서 중심으로부터 같은 거리에 있는 두 현의 길이는 같다.

(The lengths of two chords at the same distance from the center in a circle are the same.)

Min Eun Gi : https://min7014.github.io

The lengths of two chords at the same distance from the center in a circle are the same.