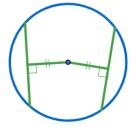

## 한 원에서 중심으로부터 같은 거리에 있는 두 현의 길이는 같다.

(The lengths of two chords at the same distance from the center in a circle are the same.)

Min Eun Gi : https://min7014.github.io

The lengths of two chords at the same distance from the center in a circle are the same.