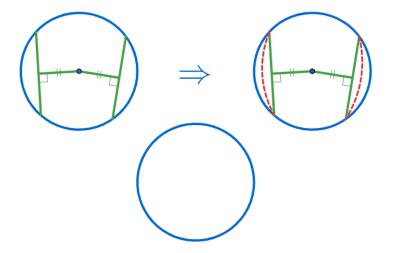

## 한 원에서 중심으로부터 같은 거리에 있는 두 현의 길이는 같다.

(The lengths of two chords at the same distance from the center in a circle are the same.)

Min Eun Gi : https://min7014.github.io

The lengths of two chords at the same distance from the center in a circle are the same.