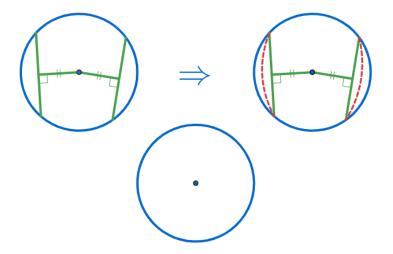

## 한 원에서 중심으로부터 같은 거리에 있는 두 현의 길이는 같다.

(The lengths of two chords at the same distance from the center in a circle are the same.)

Min Eun Gi : https://min7014.github.io

The lengths of two chords at the same distance from the center in a circle are the same.