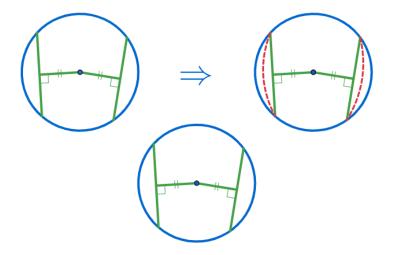

## 한 원에서 중심으로부터 같은 거리에 있는 두 현의 길이는 같다.

(The lengths of two chords at the same distance from the center in a circle are the same.)

Min Eun Gi : https://min7014.github.io

The lengths of two chords at the same distance from the center in a circle are the same.