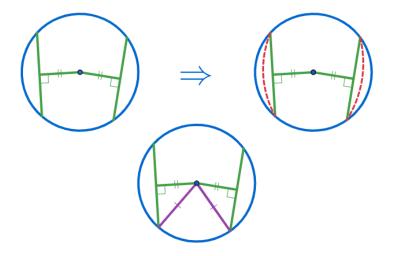

## 한 원에서 중심으로부터 같은 거리에 있는 두 현의 길이는 같다.

(The lengths of two chords at the same distance from the center in a circle are the same.)

Min Eun Gi : https://min7014.github.io

The lengths of two chords at the same distance from the center in a circle are the same.