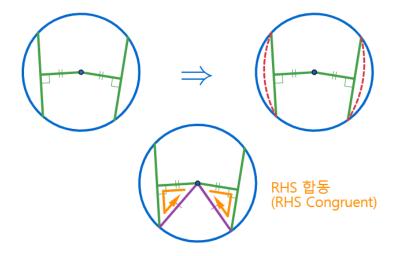

## 한 원에서 중심으로부터 같은 거리에 있는 두 현의 길이는 같다.

(The lengths of two chords at the same distance from the center in a circle are the same.)

Min Eun Gi : https://min7014.github.io

The lengths of two chords at the same distance from the center in a circle are the same.