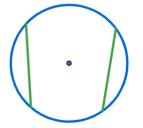

## 한 원에서 중심으로부터 같은 거리에 있는 두 현의 길이는 같다.

(The lengths of two chords at the same distance from the center in a circle are the same.)

Min Eun Gi : https://min7014.github.io

The lengths of two chords at the same distance from the center in a circle are the same.