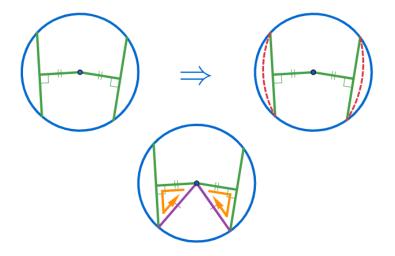

## 한 원에서 중심으로부터 같은 거리에 있는 두 현의 길이는 같다.

(The lengths of two chords at the same distance from the center in a circle are the same.)

Min Eun Gi : https://min7014.github.io

The lengths of two chords at the same distance from the center in a circle are the same.