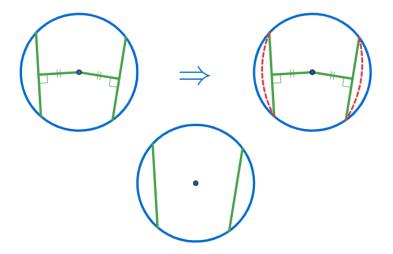

## 한 원에서 중심으로부터 같은 거리에 있는 두 현의 길이는 같다.

(The lengths of two chords at the same distance from the center in a circle are the same.)

Min Eun Gi : https://min7014.github.io

The lengths of two chords at the same distance from the center in a circle are the same.