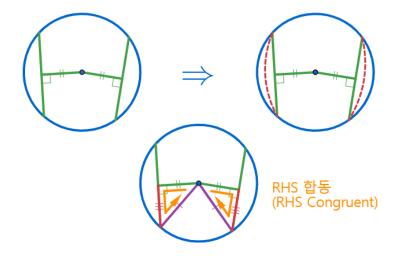

## 한 원에서 중심으로부터 같은 거리에 있는 두 현의 길이는 같다.

(The lengths of two chords at the same distance from the center in a circle are the same.)

Min Eun Gi : https://min7014.github.io

The lengths of two chords at the same distance from the center in a circle are the same.