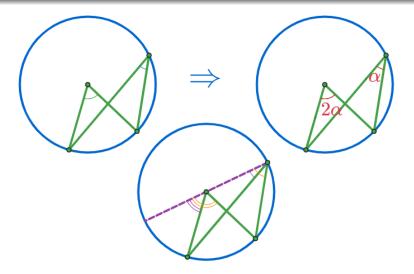

원에서 한 호에 대한 원주각은 중심각의 크기의 반이다.(중심이 원주각의 외부에 있을 때)

∵원주각은 중심각의 크기의 반이다.(중심이 원주각의 한 변위에 있을 때) (In any circle, a circumferential angle is half the size of the central angle subtending the same arc. (when the center is at a displacement of the circumferential angle))

: 원주각은 중심각이 크기의 반이다.(중심이 원주각의 한 변위에 있을 때) (In any circle, a circumferential angle is half the size of the central angle subtending the same arc. (when the center is at a displacement of the circumferential angle))