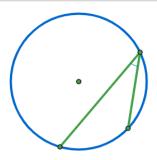

원에서 한 호에 대한 원주각은 중심각의 크기의 반이다.(중심이 원주각의 외부에 있을 때)

∵원주각은 중심각의 크기의 반이다.(중심이 원주각의 한 변위에 있을 때) (In any circle, a circumferential angle is half the size of the central angle subtending the same arc. (when the center is at a displacement of the circumferential angle))

: 원주각은 중심각이 크기의 반이다.(중심이 원주각의 한 변위에 있을 때) (In any circle, a circumferential angle is half the size of the central angle subtending the same arc. (when the center is at a displacement of the circumferential angle))