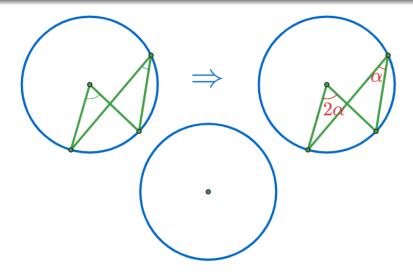

원에서 한 호에 대한 원주각은 중심각의 크기의 반이다.(중심이 원주각의 외부에 있을 때)

∵원주각은 중심각의 크기의 반이다.(중심이 원주각의 한 변위에 있을 때) (In any circle, a circumferential angle is half the size of the central angle subtending the same arc. (when the center is at a displacement of the circumferential angle))

: 원주각은 중심각이 크기의 반이다.(중심이 원주각의 한 변위에 있을 때) (In any circle, a circumferential angle is half the size of the central angle subtending the same arc. (when the center is at a displacement of the circumferential angle))