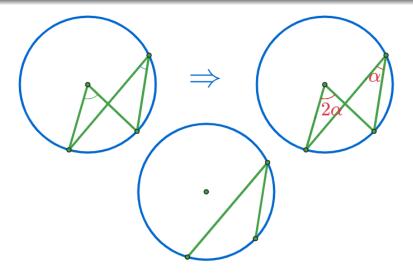

원에서 한 호에 대한 원주각은 중심각의 크기의 반이다.(중심이 원주각의 외부에 있을 때)

∵원주각은 중심각의 크기의 반이다.(중심이 원주각의 한 변위에 있을 때) (In any circle, a circumferential angle is half the size of the central angle subtending the same arc. (when the center is at a displacement of the circumferential angle))

: 원주각은 중심각이 크기의 반이다.(중심이 원주각의 한 변위에 있을 때) (In any circle, a circumferential angle is half the size of the central angle subtending the same arc. (when the center is at a displacement of the circumferential angle))