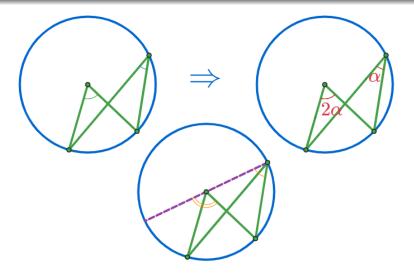

원에서 한 호에 대한 원주각은 중심각의 크기의 반이다.(중심이 원주각의 외부에 있을 때)

∵원주각은 중심각의 크기의 반이다.(중심이 원주각의 한 변위에 있을 때) (In any circle, a circumferential angle is half the size of the central angle subtending the same arc. (when the center is at a displacement of the circumferential angle))

: 원주각은 중심각이 크기의 반이다.(중심이 원주각의 한 변위에 있을 때) (In any circle, a circumferential angle is half the size of the central angle subtending the same arc. (when the center is at a displacement of the circumferential angle))