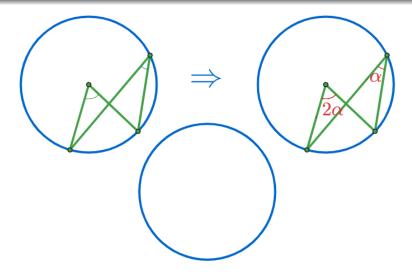

원에서 한 호에 대한 원주각은 중심각의 크기의 반이다.(중심이 원주각의 외부에 있을 때)

∵원주각은 중심각의 크기의 반이다.(중심이 원주각의 한 변위에 있을 때) (In any circle, a circumferential angle is half the size of the central angle subtending the same arc. (when the center is at a displacement of the circumferential angle))

: 원주각은 중심각이 크기의 반이다.(중심이 원주각의 한 변위에 있을 때) (In any circle, a circumferential angle is half the size of the central angle subtending the same arc. (when the center is at a displacement of the circumferential angle))