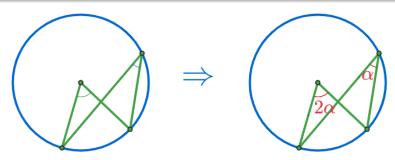

원에서 한 호에 대한 원주각은 중심각의 크기의 반이다.(중심이 원주각의 외부에 있을 때)

∵원주각은 중심각의 크기의 반이다.(중심이 원주각의 한 변위에 있을 때) (In any circle, a circumferential angle is half the size of the central angle subtending the same arc. (when the center is at a displacement of the circumferential angle))

: 원주각은 중심각이 크기의 반이다.(중심이 원주각의 한 변위에 있을 때) (In any circle, a circumferential angle is half the size of the central angle subtending the same arc. (when the center is at a displacement of the circumferential angle))