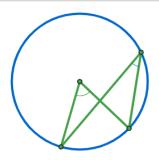

원에서 한 호에 대한 원주각은 중심각의 크기의 반이다.(중심이 원주각의 외부에 있을 때)

∵원주각은 중심각의 크기의 반이다.(중심이 원주각의 한 변위에 있을 때) (In any circle, a circumferential angle is half the size of the central angle subtending the same arc. (when the center is at a displacement of the circumferential angle))

: 원주각은 중심각이 크기의 반이다.(중심이 원주각의 한 변위에 있을 때) (In any circle, a circumferential angle is half the size of the central angle subtending the same arc. (when the center is at a displacement of the circumferential angle))