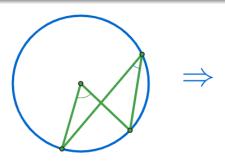

원에서 한 호에 대한 원주각은 중심각의 크기의 반이다.(중심이 원주각의 외부에 있을 때)

∵원주각은 중심각의 크기의 반이다.(중심이 원주각의 한 변위에 있을 때) (In any circle, a circumferential angle is half the size of the central angle subtending the same arc. (when the center is at a displacement of the circumferential angle))

: 원주각은 중심각이 크기의 반이다.(중심이 원주각의 한 변위에 있을 때) (In any circle, a circumferential angle is half the size of the central angle subtending the same arc. (when the center is at a displacement of the circumferential angle))