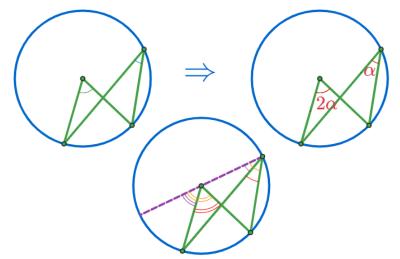

원에서 한 호에 대한 원주각은 중심각의 크기의 반이다.(중심이 원주각의 외부에 있을 때)

∵원주각은 중심각의 크기의 반이다.(중심이 원주각의 한 변위에 있을 때) (In any circle, a circumferential angle is half the size of the central angle subtending the same arc. (when the center is at a displacement of the circumferential angle))

: 원주각은 중심각이 크기의 반이다.(중심이 원주각의 한 변위에 있을 때) (In any circle, a circumferential angle is half the size of the central angle subtending the same arc. (when the center is at a displacement of the circumferential angle))