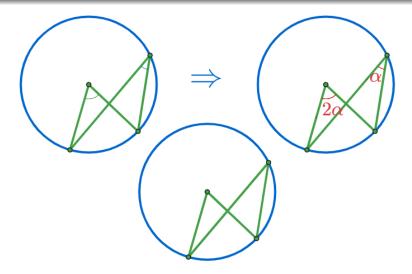

원에서 한 호에 대한 원주각은 중심각의 크기의 반이다.(중심이 원주각의 외부에 있을 때)

∵원주각은 중심각의 크기의 반이다.(중심이 원주각의 한 변위에 있을 때) (In any circle, a circumferential angle is half the size of the central angle subtending the same arc. (when the center is at a displacement of the circumferential angle))

: 원주각은 중심각이 크기의 반이다.(중심이 원주각의 한 변위에 있을 때) (In any circle, a circumferential angle is half the size of the central angle subtending the same arc. (when the center is at a displacement of the circumferential angle))