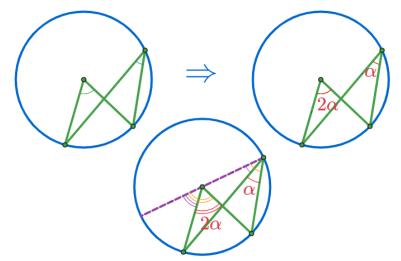

원에서 한 호에 대한 원주각은 중심각의 크기의 반이다.(중심이 원주각의 외부에 있을 때)

∵원주각은 중심각의 크기의 반이다.(중심이 원주각의 한 변위에 있을 때) (In any circle, a circumferential angle is half the size of the central angle subtending the same arc. (when the center is at a displacement of the circumferential angle))

: 원주각은 중심각이 크기의 반이다.(중심이 원주각의 한 변위에 있을 때) (In any circle, a circumferential angle is half the size of the central angle subtending the same arc. (when the center is at a displacement of the circumferential angle))