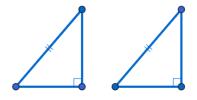

RHS Congruent: If two right-angled triangles have their hypotenuses equal in length, and a pair of shorter sides are equal in length, then the triangles are congruent.

RHS Congruent: If two right-angled triangles have their hypotenuses equal in length, and a pair of shorter sides are equal in length, then the triangles are congruent.