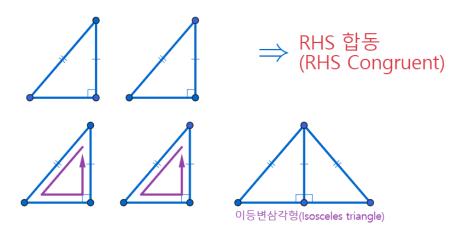

RHS Congruent: If two right-angled triangles have their hypotenuses equal in length, and a pair of shorter sides are equal in length, then the triangles are congruent.

RHS Congruent: If two right-angled triangles have their hypotenuses equal in length, and a pair of shorter sides are equal in length, then the triangles are congruent.