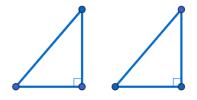

RHS 합동 : 두 직각삼각형의 빗변의 길이와 다른 한 변의 길이가 각각 같을 때 합동이다.

RHS Congruent: If two right-angled triangles have their hypotenuses equal in length, and a pair of shorter sides are equal in length, then the triangles are congruent.