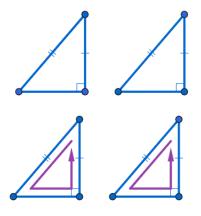

RHS 합동 : 두 직각삼각형의 빗변의 길이와 다른 한 변의 길이가 각각 같을 때 합동이다.

RHS Congruent: If two right-angled triangles have their hypotenuses equal in length, and a pair of shorter sides are equal in length, then the triangles are congruent.