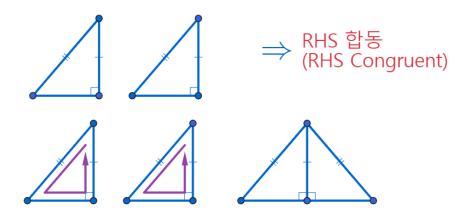

RHS 합동 : 두 직각삼각형의 빗변의 길이와 다른 한 변의 길이가 각각 같을 때 합동이다.

RHS Congruent: If two right-angled triangles have their hypotenuses equal in length, and a pair of shorter sides are equal in length, then the triangles are congruent.