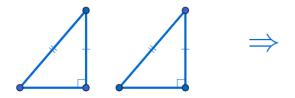

RHS Congruent: If two right-angled triangles have their hypotenuses equal in length, and a pair of shorter sides are equal in length, then the triangles are congruent.

RHS Congruent: If two right-angled triangles have their hypotenuses equal in length, and a pair of shorter sides are equal in length, then the triangles are congruent.