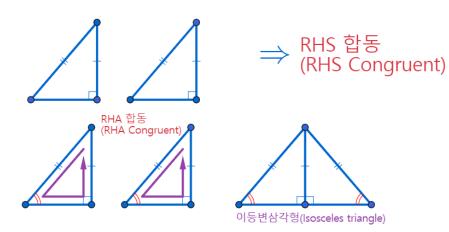

RHS Congruent: If two right-angled triangles have their hypotenuses equal in length, and a pair of shorter sides are equal in length, then the triangles are congruent.

RHS Congruent: If two right-angled triangles have their hypotenuses equal in length, and a pair of shorter sides are equal in length, then the triangles are congruent.