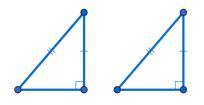

RHS 합동 : 두 직각삼각형의 빗변의 길이와 다른 한 변의 길이가 각각 같을 때 합동이다.

RHS Congruent: If two right-angled triangles have their hypotenuses equal in length, and a pair of shorter sides are equal in length, then the triangles are congruent.