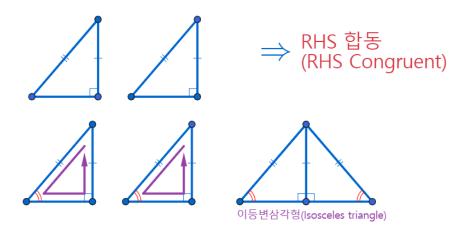

RHS Congruent: If two right-angled triangles have their hypotenuses equal in length, and a pair of shorter sides are equal in length, then the triangles are congruent.

RHS Congruent: If two right-angled triangles have their hypotenuses equal in length, and a pair of shorter sides are equal in length, then the triangles are congruent.