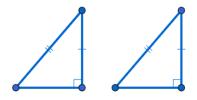

RHS Congruent: If two right-angled triangles have their hypotenuses equal in length, and a pair of shorter sides are equal in length, then the triangles are congruent.

RHS Congruent: If two right-angled triangles have their hypotenuses equal in length, and a pair of shorter sides are equal in length, then the triangles are congruent.